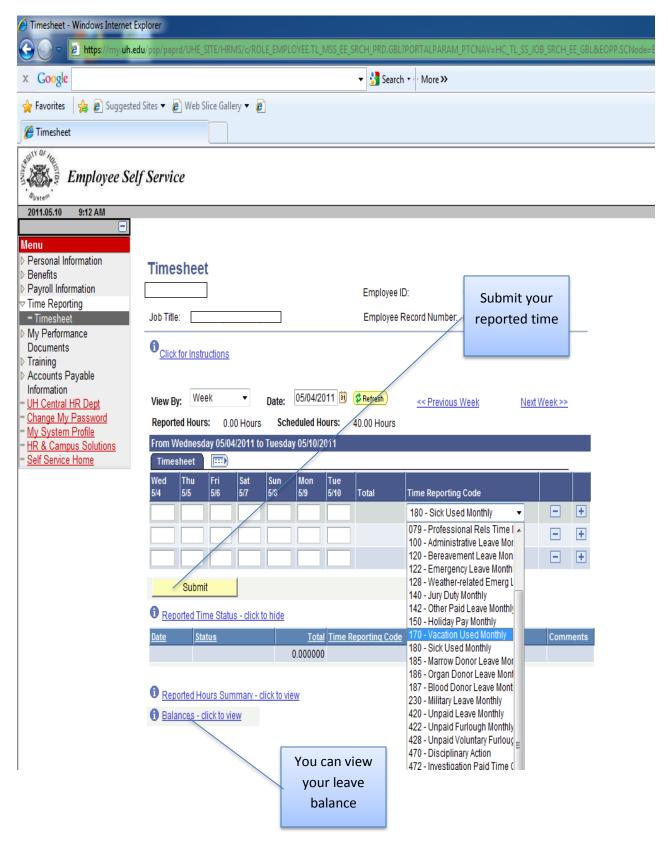

### Click on time reporting to access your time sheet

Access your timesheet; report your time using the appropriate time reporting code from the drop down menu and click submit. Peoplesoft will route your reported time to your supervisor for their approvals.

# How do I know what time reporting category and code to use?

Time reporting categories and codes relevant to monthly employees are listed on the time sheet forms. Employees shall use the appropriate codes to record the time worked and leave taken.